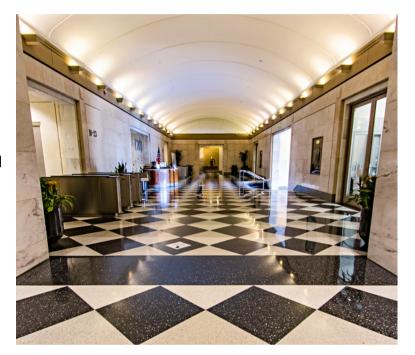

## **Distinctive Building - Stunning City Views**

1201 North Market Street is a premier Class A multi-tenant facility; and as the tallest building in Wilmington, it has a prominent place in the Wilmington skyline. With a range of amenities and significant presence of legal tenants, 1201 is conveniently located less than a mile from the Leonard L. Williams Justice Center. JCRE leases and manages the building – providing full engagement and quick response times.

#### **BUILDING AMENITIES**

- Plentiful on-site Parking
- FedEx Kinkos & Walgreens Community Pharmacy on-site
- Espresso Café and on-site food service
- The Chancery Market Food Hall